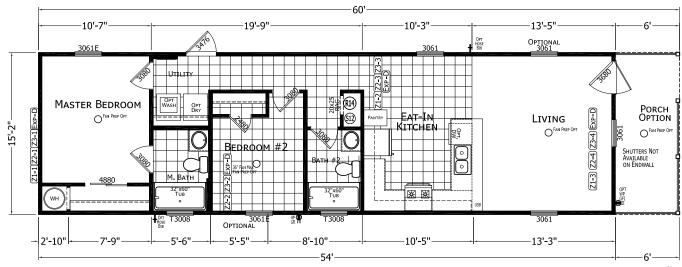

## **Boscobel**

**Trinity Series** 

819 SQ. FT. (Approximate) 2 Bedroom, 2 Baths

Last Updated: 7-28-21

Note: When Opt Endwall is use Opt SGDoor Or Opt Door Location is Required