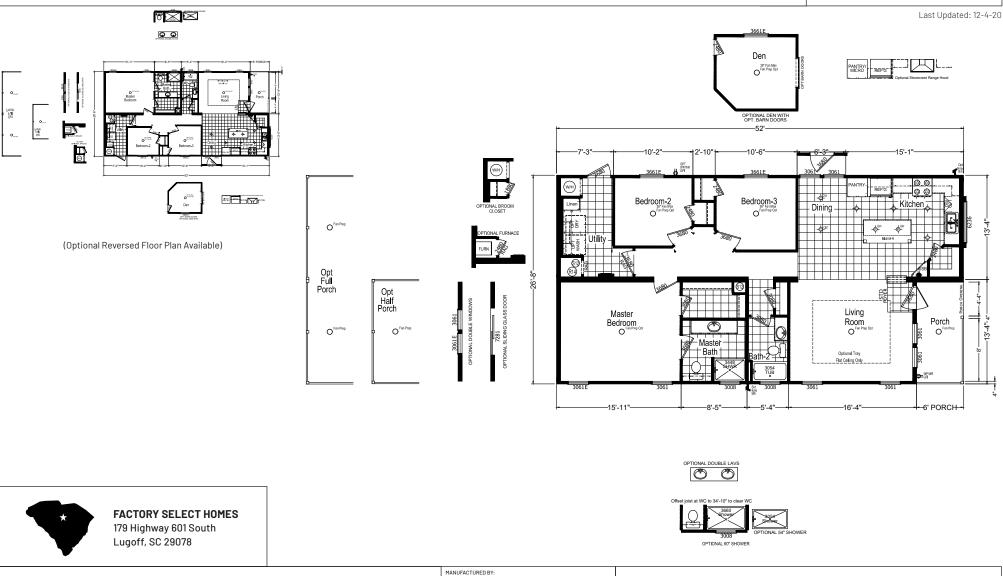

## Cerro

Homes of Merit Community Series 1,387 SQ. FT. (Approximate) 3 Bedroom, 2 Bath