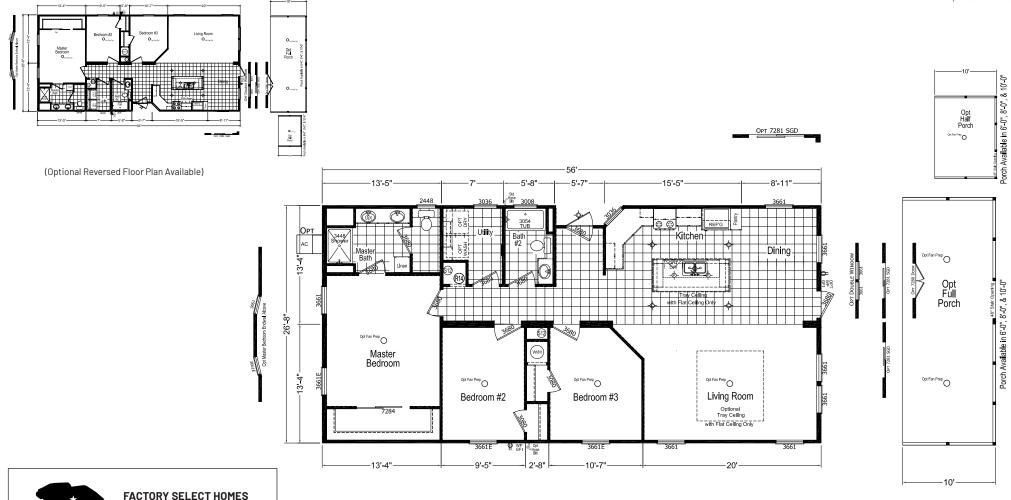

## **Garitt**

## **Homes of Merit Community Series**

## 1,494 SQ. FT. (Approximate) 3 Bedroom, 2 Bath



Last Updated: 12-4-20



## SelectMobileHomes.com | 1-800-706-1701

179 Highway 601 South Lugoff, SC 29078

IMPORTANT: Alta Cima Corp reserves the right to modify, cancel or substitute products or features of this event at any time without prior notice or obligation. Pictures and other promotional materials are representative and may depict or contain floor plans, square footages, elevations, options, upgrades, extra design features, decorations, floor coverings, specialty light fixtures, custom paint and wall coverings, window treatments, landscaping, sound and alarm systems, furnishings, appliances, and other designer/decorator features and amenities that are not included as part of the home and/or may not be available at all locations. Home, pricing and community information is subject to change, and homes to