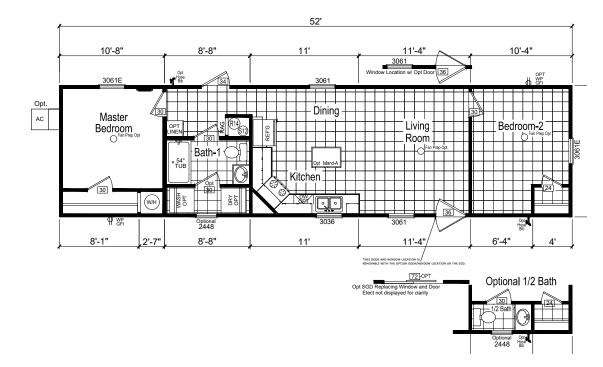

## Golden

**Trinity Series** 

693 SQ. FT. (Approximate) 2 Bedrooms, 1 Bath

Last Updated: 12-2-20

Elect not displayed for clarity
Opt SGD Replacing Window
[72]-OPT

## (Optional Reversed Floor Plan Available)