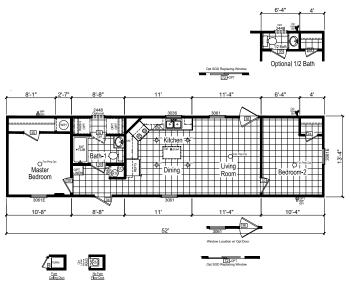

## Golden

**Trinity Series** 

693 SQ. FT. (Approximate) 2 Bedrooms, 1 Bath

Last Updated: 12-2-20

Elect not displayed for clarity
Opt SGD Replacing Window
[72]-OPT

## (Optional Reversed Floor Plan Available)