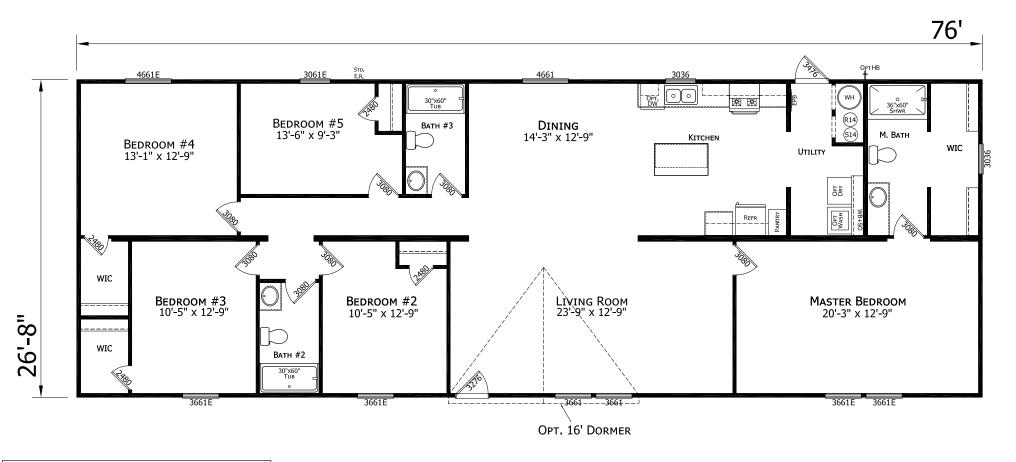

## Hoxie

**Prime Series** 

2,027 SQ. FT. (Approximate) 5 Bedroom, 3 Bath

Last Updated: 12-3-20