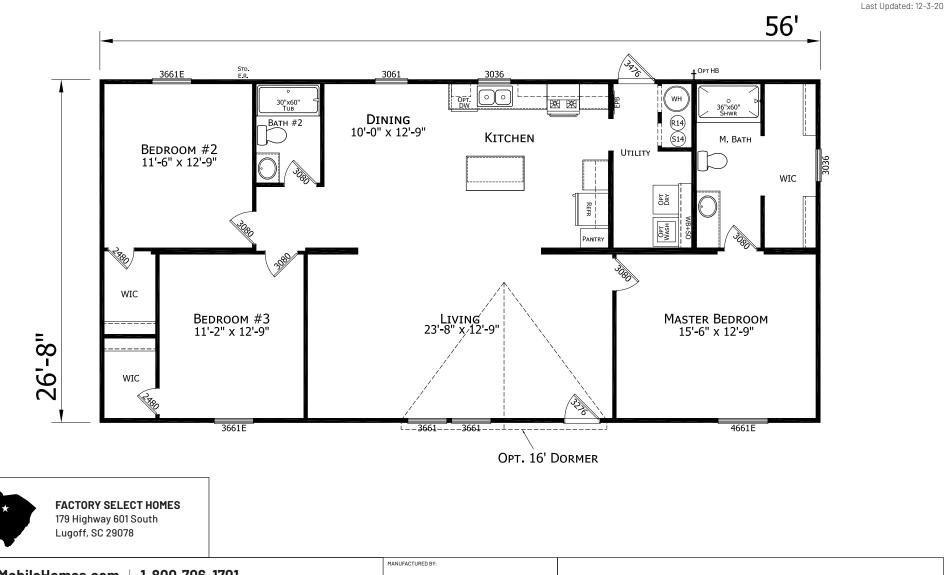

## **Prime Series**

1,493 SQ. FT. (Approximate) 3 Bedroom, 2 Bath

CHAMPION

MANUFACTURED BEAUTIFULLY