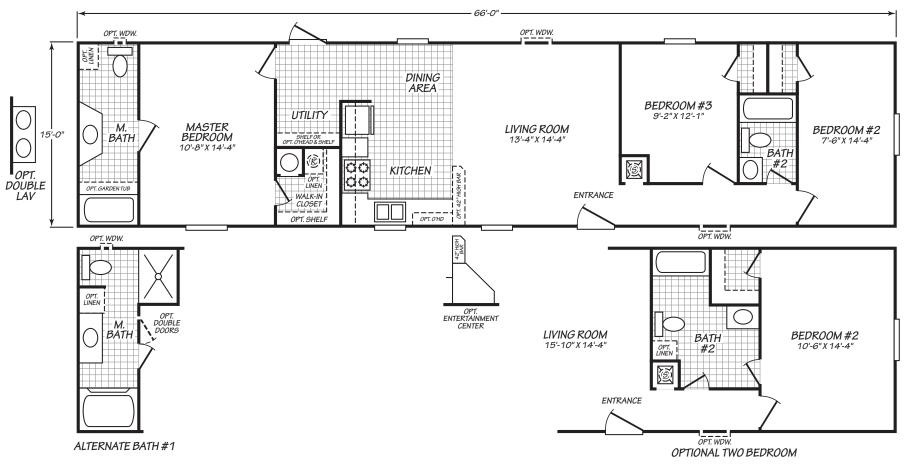

## **Pauline**

Westfield Classic Series

990 SQ. FT. (Approximate) 3 Bedroom, 2 Bath

Last Updated: 12-7-20