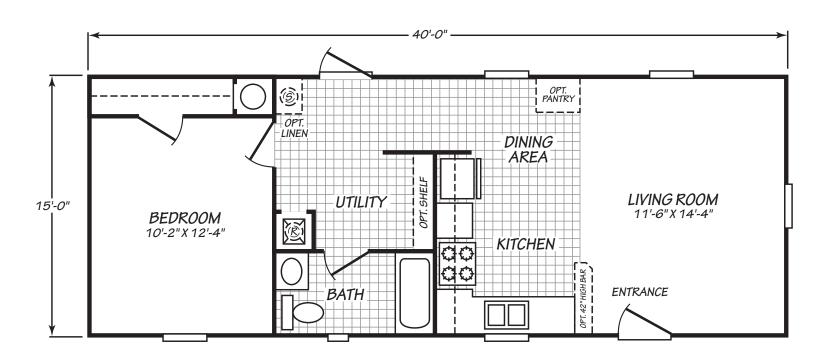

## Reidville

Westfield Classic Series

600 SQ. FT. (Approximate) 1 Bedroom, 1 Bath

Last Updated: 12-7-20