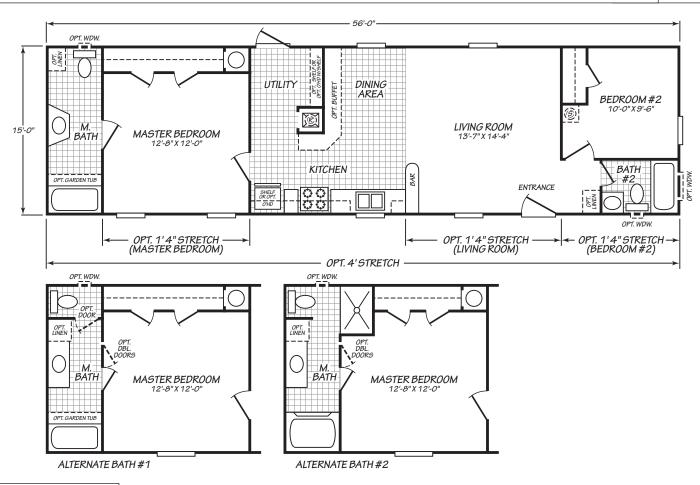

## Roebuck

Westfield Classic Series

840 SQ. FT. (Approximate) 2 Bedroom, 2 Bath

Last Updated: 12-7-20