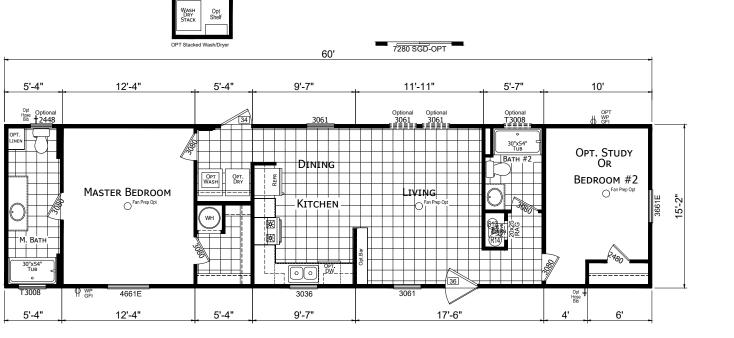

## **Sevier**

**Trinity Series** 

910 SQ. FT. (Approximate) 2 Bedrooms, 2 Baths

Last Updated: 12-2-20

FIRN

(Optional Reversed Floor Plan Available)