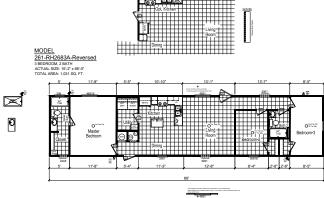

## **Valley View**

**Trinity Series** 

1,031 SQ. FT. (Approximate) 3 Bedrooms, 2 Baths

Last Updated: 12-2-20

OPT KITCHEN

(Optional Reversed Floor Plan Available)

FACTORY SELECT HOMES
179 Highway 601 South
Lugoff, SC 29078