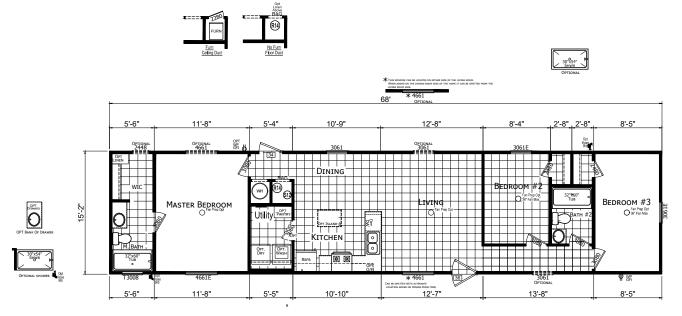

## **Valley View**

**Trinity Series** 

1,031 SQ. FT. (Approximate) 3 Bedrooms, 2 Baths

Last Updated: 12-2-20

OPT KITCHEN

(Optional Reversed Floor Plan Available)

FACTORY SELECT HOMES
179 Highway 601 South
Lugoff, SC 29078