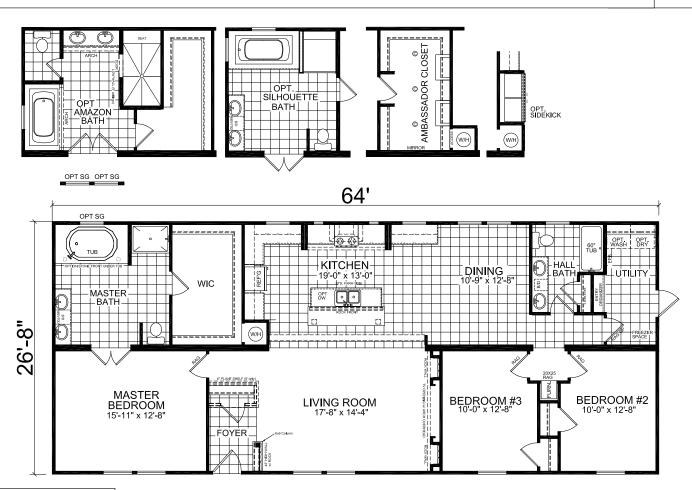

## **Axson**

Chateau Series

1,706 SQ. FT. (Approximate) 3 Bedroom, 2 Bath

Last Updated: 6-25-21