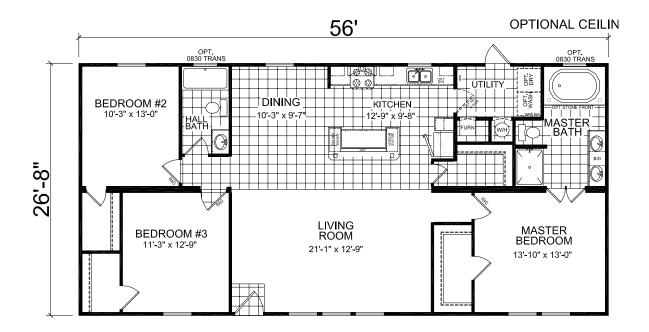

## Blakely

## Dutch Elite Series 1,493 SQ. FT. (Approximate) 3 Bedroom, 2 Bath

Last Updated: 6-25-21

OPTIONAL CEILING BEAM LAYOUT

FACTORY SELECT HOMES 179 Highway 601 South Lugoff, SC 29078