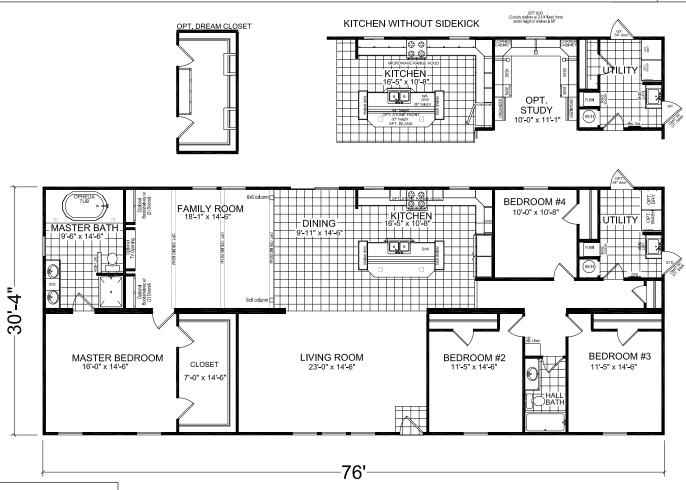

## Coleman

**Dutch Elite Series** 

2,305 SQ. FT. (Approximate) 4 Bedroom, 2 Bath

Last Updated: 6-25-21