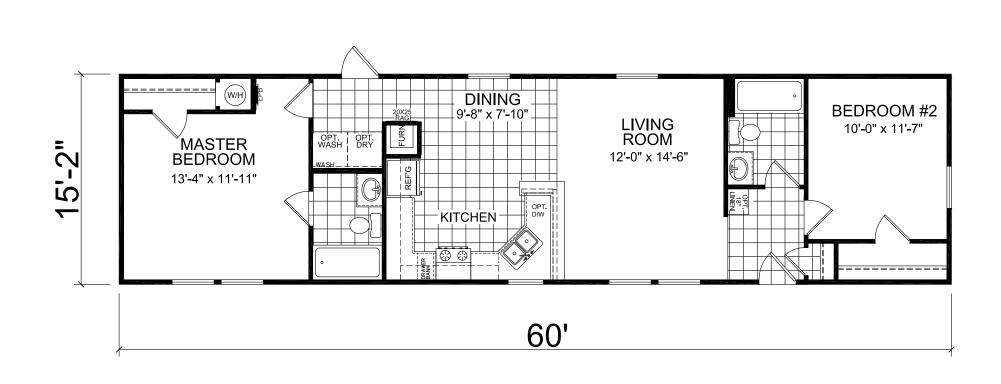

## Cusseta

Dutch Elite Series 910 SQ. FT. (Approximate) 2 Bedroom, 2 Bath

Last Updated: 6-25-21