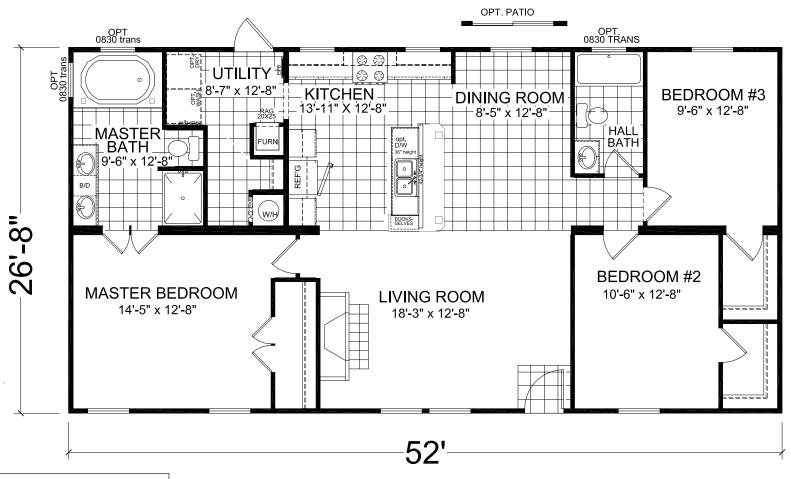

## **Cutbert**

**Dutch Elite Series** 

1,387 SQ. FT. (Approximate) 3 Bedroom, 2 Bath

Last Updated: 6-25-21