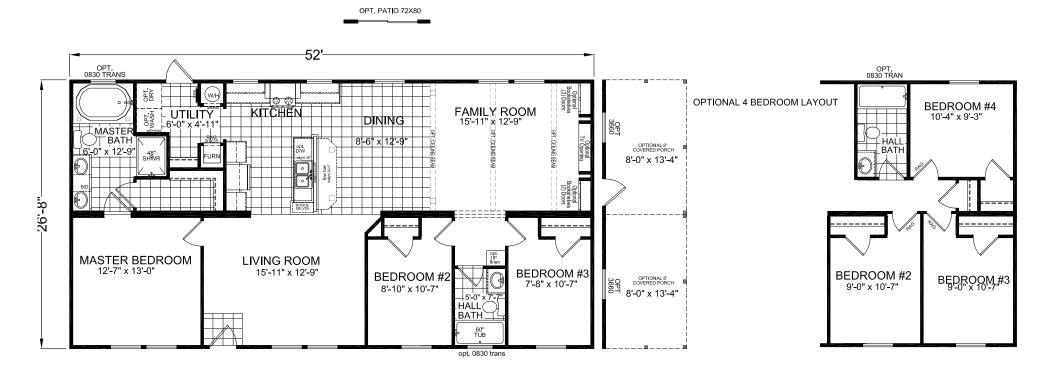

## Dutch Elite Series 1,387 SQ. FT. (Approximate) 3 Bedroom, 2 Bath

Last Updated: 6-25-21

**FACTORY SELECT HOMES** 179 Highway 601 South Lugoff, SC 29078