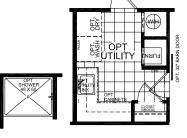

## Griff

**Dutch Elite Series** 

1,941 SQ. FT. (Approximate) 3 Bedroom, 2 Bath









## SelectMobileHomes.com | 1-800-706-1701

IMPORTANT: Alta Cima Corp reserves the right to modify, cancel or substitute products or features of this event at any time without prior notice or obligation. Pictures and other promotional materials are representative and may depict or contain floor plans, square footages, elevations, options, upgrades, extra design features, decorations, floor coverings, specialty light fixtures, custom paint and wall coverings, window treatments, landscaping, sound and alarm systems, furnishings, appliances, and other designer/decorator features and amenities that are not included as part of the home and/or may not be available at all locations. Home, pricing and community information is subject to change, and homes to prior sale, at any time without notice