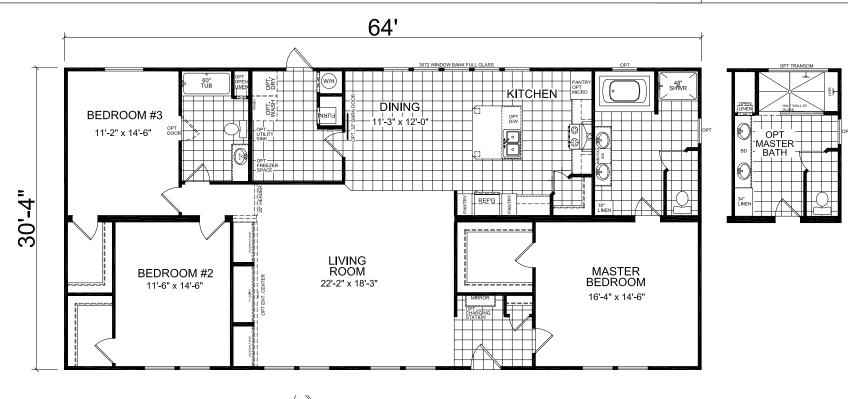

## Griff

**Dutch Elite Series** 

1,941 SQ. FT. (Approximate) 3 Bedroom, 2 Bath