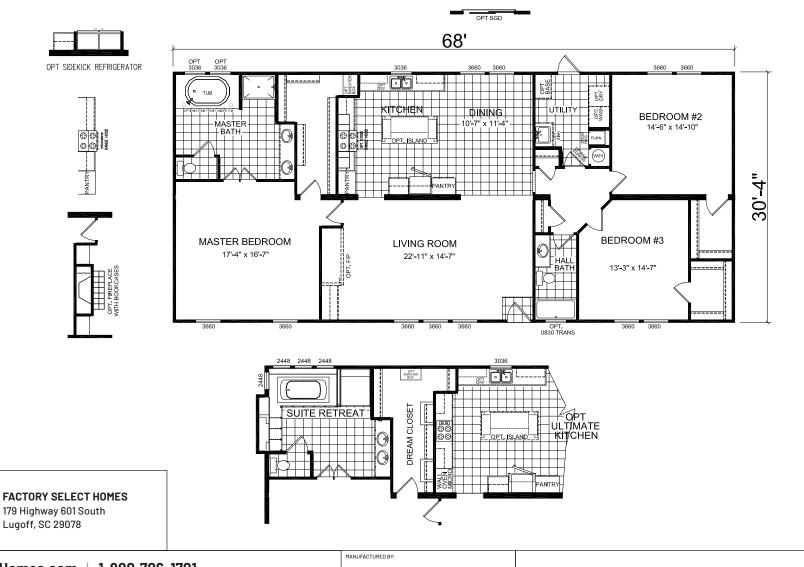

## **Dutch Elite Series**

2,062 SQ. FT. (Approximate) 3 Bedroom, 2 Bath

Last Updated: 6-25-21

CHAMPION

MANUFACTURED BEAUTIFULLY