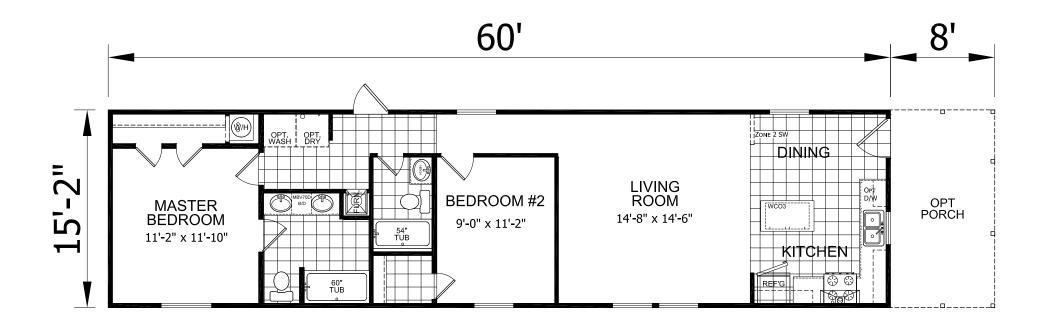

## Reynolds

**Dutch Elite Series** 

908 SQ. FT. (Approximate) 2 Bedroom, 2 Bath

Last Updated: 6-25-21