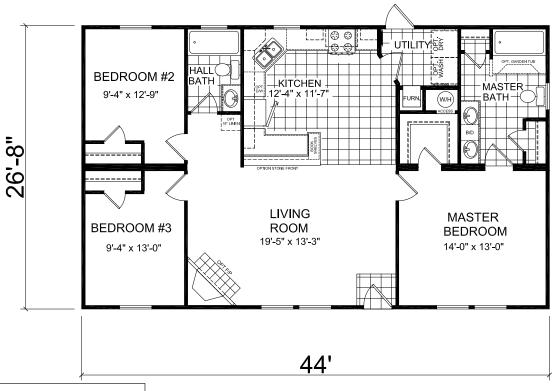

## Rockingham

**Dutch Elite Series** 

1,173 SQ. FT. (Approximate) 3 Bedroom, 2 Bath

Last Updated: 6-25-21

OPTION GLAMOUR BATH