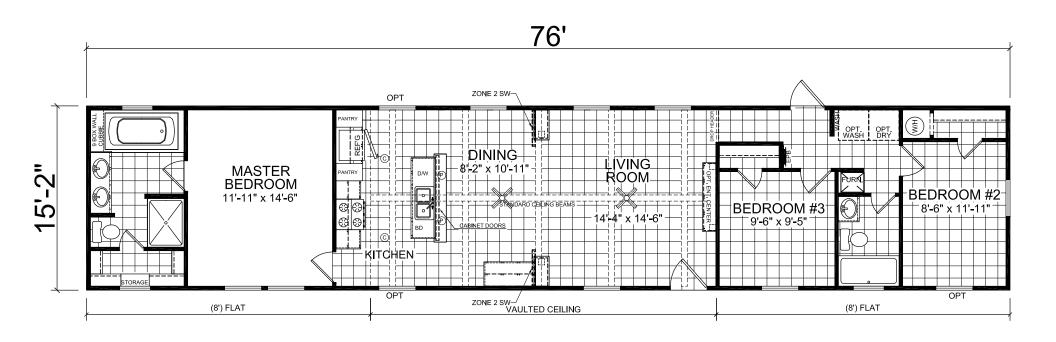

## **Shellman**

**Dutch Elite Series** 

1,153 SQ. FT. (Approximate) 3 Bedroom, 2 Bath

Last Updated: 6-25-21