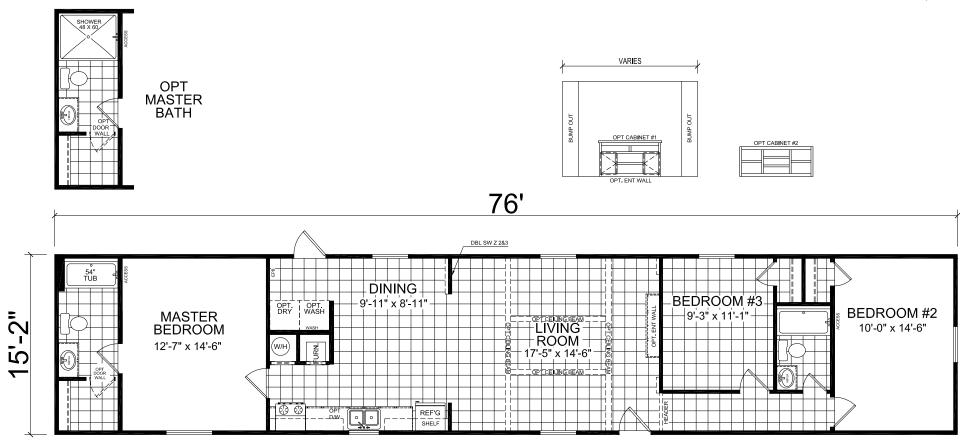

## **Soperton**

**Dutch Elite Series** 

1,153 SQ. FT. (Approximate) 3 Bedroom, 2 Bath

Last Updated: 6-25-21