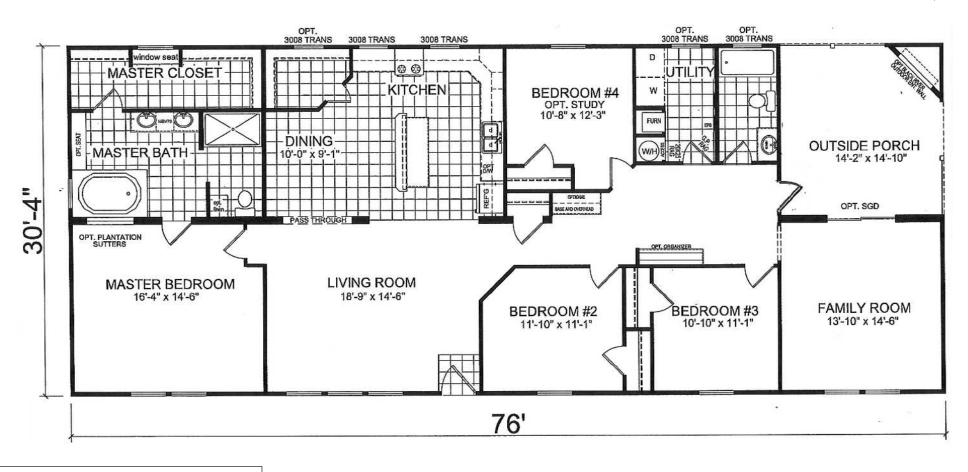

## **Dutch Elite Series**

2,305 SQ. FT. (Approximate) 4 Bedroom, 2 Bath

Last Updated: 6-25-21

FACTORY SELECT HOMES 179 Highway 601 South Lugoff, SC 29078