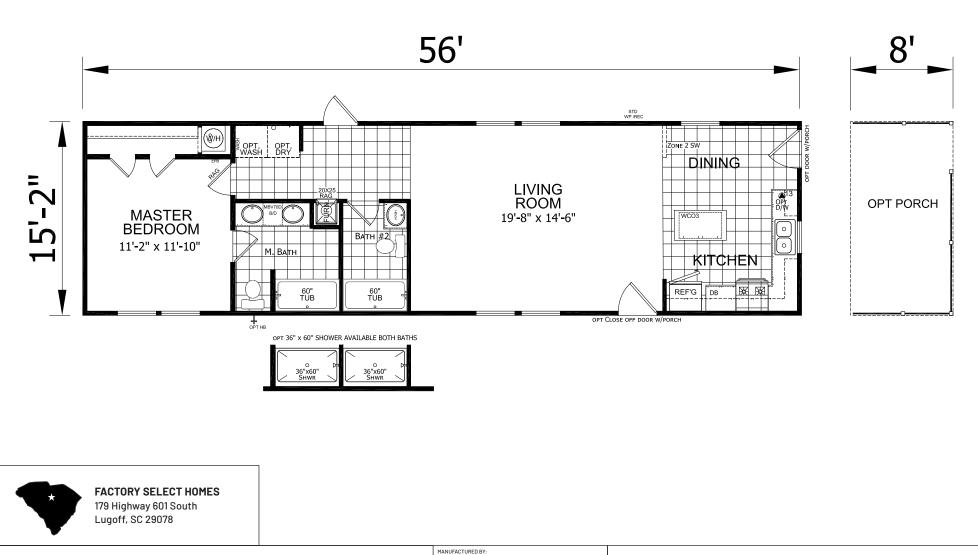

## **Dutch Elite Series**

849 SQ. FT. (Approximate) 1 Bedroom, 2 Bath

Last Updated: 7-19-21